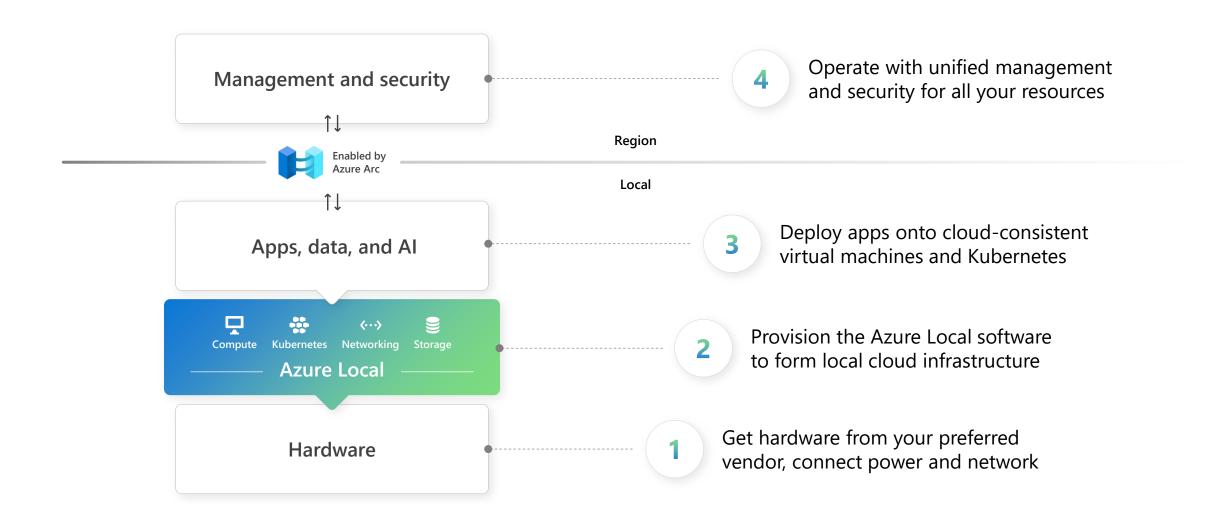

Microsoft Azure



### Single control plane with Azure Arc

#### Infrastructure

Connect and operate hybrid resources as native Azure resources

**Azure Arc-enabled infrastructure** 

#### **Services**

Deploy and run Azure services outside of Azure while still operating it from Azure

**Azure Arc-enabled services** 





















Arc Server K8s

Windows

SQL Server SQL DB PostgreSQL

L Web Apps Functions

Logic Apps Machine Learning









# Introducing Azure Local

Cloud infrastructure for distributed locations, enabled by Azure Arc



Operate and scale with the power of the cloud



Ready for all your apps: VMs and containers alike





Flexibility to meet your requirements and budget



Extend cloud security to your distributed locations

# How Azure Local works (connected)



# Migrate from VMware to Azure Local (preview)





Reduce your VMware costs and footprint with full-stack alternative



No need to change/rewrite apps



Copy and convert VMware VMDK to Azure Arc VM entirely on-premises



**Guided workflow in Azure Migrate** 



Learn more at <a href="mailto:aka.ms/AzureLocal/Migrate">aka.ms/AzureLocal/Migrate</a>





Indirizzo: Viale Martesana, 12 - 20055 Vimodrone (MI)

Telefono: +39 02 925961

Sito web: www.nposistemi.it

Indirizzo email: info marketing@nposistemi.it

03/04/2025 Contenuto confidenziale 2023 NPO Sistemi s.r.l. a Ricoh company. All rights reserved.