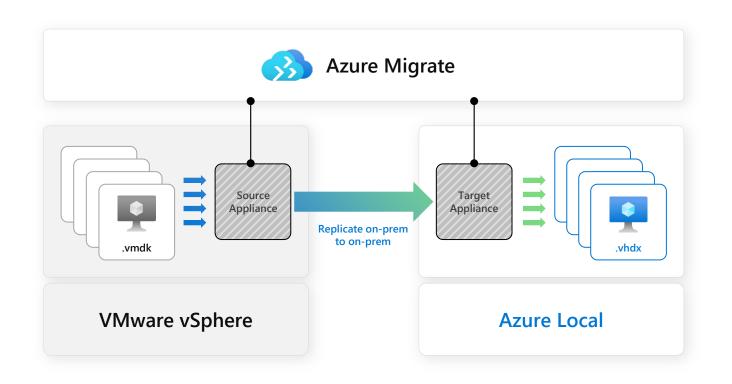

# Migrate from VMware to Azure Local (preview)

Reduce your VMware costs and footprint with full-stack alternative

No need to change/rewrite apps

Copy and convert VMware VMDK to Azure Arc VM entirely on-premises

**Guided workflow in Azure Migrate** 

Learn more at <a href="mailto:aka.ms/AzureLocal/Migrate">aka.ms/AzureLocal/Migrate</a>

Indirizzo: Viale Martesana, 12 - 20055 Vimodrone (MI)

Telefono: +39 02 925961

Sito web: www.nposistemi.it