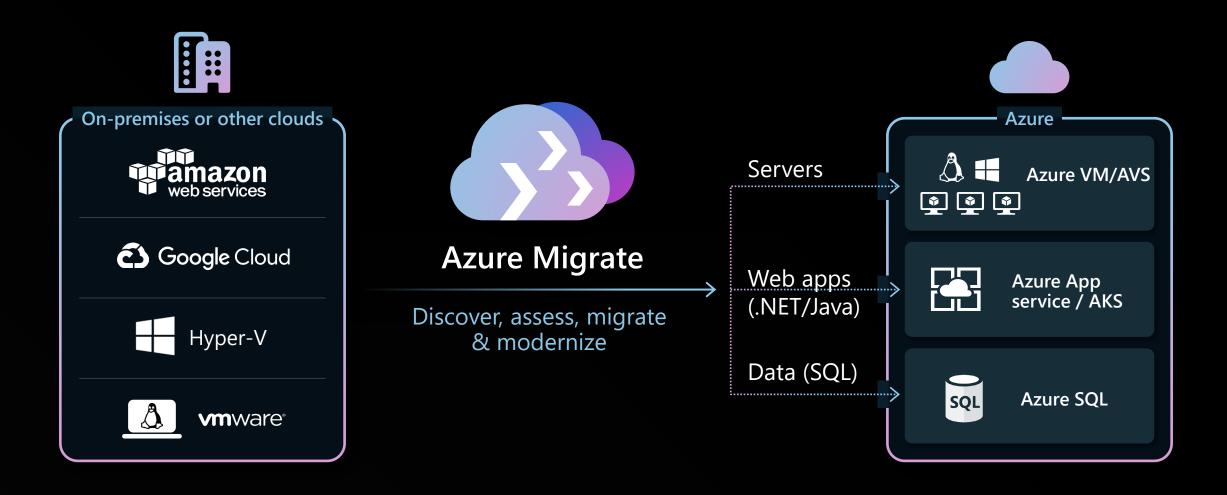

# **Azure Migrate**

Your free tool for secure migration to Azure

**Guided workflow in Azure Migrate** 

Learn more at <a href="mailto:aka.ms/AzureLocal/Migrate">aka.ms/AzureLocal/Migrate</a>

Indirizzo: Viale Martesana, 12 - 20055 Vimodrone (MI)

Telefono: +39 02 925961

Sito web: www.nposistemi.it